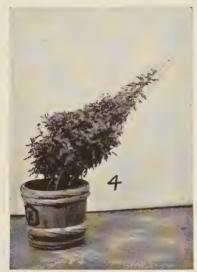

TYPING AND PINCHING. When the plant grows to about 12 inches tall (Drawing No. 1), it is bent from about the middle and its end tied to a fairly long No. 12 size wire and is bent at an angle of 40 degrees (as in Fig. 2). The supporting wire should point north and the leader must be tied to it with raffia (see Figs. 2 and 3) at least once a week All laterals and sub-laterals should be pinched at every second or third leaf joints as in Fig. 2, and this operation should be repeated continuously until around September 15. As the plant increases in width. an additional support is necessary to prevent toppling over on one side (see Fig. 4). The main leader is lowered gradually so that it will be in horizontal position around September 15, as in Fig. B. When buds begin to form. the main stem starts bending vertically from its horizontal position, with the surface of the plant facing south, as in picture No. 5.

When buds begin to show color, the pot is placed on a high position so that the sprays will not touch the ground and bent to its final vertical position (as in Fig. C. Also see illustration of "Jane Harte").